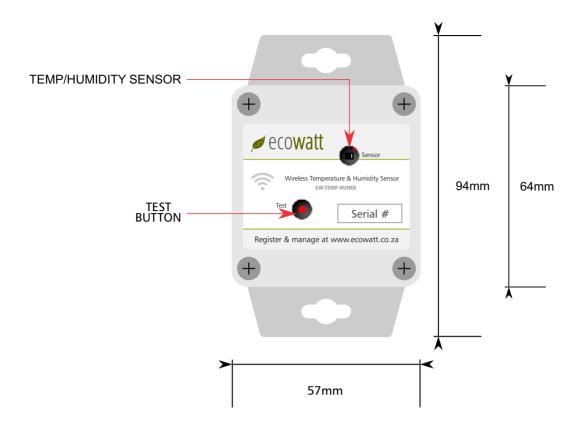

## **Specifications**

- EW-TEMP+HUMID Internal temperature / humidity sensor
- Powered by 1x CR2032 3VDC coin cell battery (supplied)
- Humidity: RH 0% 98%
- Temperature: +5°C +50°C
- Radio frequency: 868MHz
- Distance: 30m through brick walls & floors, 100m line of sight
- LED will flash 3 times on powering up the unit for the first time
- If the test button is held in until the LED comes on & then released, the unit will send through the updated temperature / humidity reading \*\*Note\*\* Viewing this reading online through the Cloud Hub will take approximately 3 minutes if you have a good connection to the Cloud (signal strength)
- Test button located on cover for immediate test function to override the check in window of 15 minutes
- Transmits windows: 1 minute or 15 minutes (default is set to 15 minutes). Unit wakes up to transmit data.